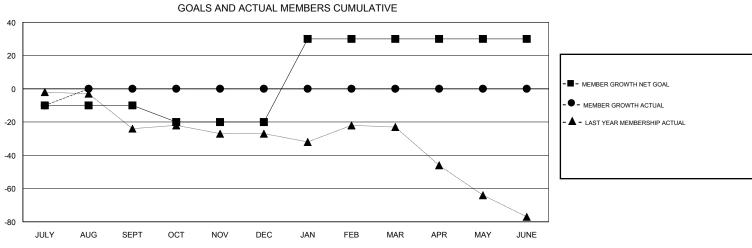

## District 5 NE

Results as of: 07/31/2018

0

## MICHAEL MOLENDA **LOCATION NORTH DAKOTA GMT CA** Clubs Members RESULTS FOR 2018-2019 RESULTS FOR 2018-2019 NEW CLUB GOAL NEW CLUBS DROPPED CLUBS MEMBER GROWTH NET MEMBER GROWTH DROPPED QUARTER QUARTER GOAL ACTUAL MEMBERS ACTUAL (including transfers) 0 0 0 -10 11 JULY/AUG/SEPT JULY/AUG/SEPT 0 -10 0 0 OCT/NOV/DEC OCT/NOV/DEC 0 1 0 0 0 50 JAN/FEB/MAR JAN/FEB/MAR 0 0 0 0 0